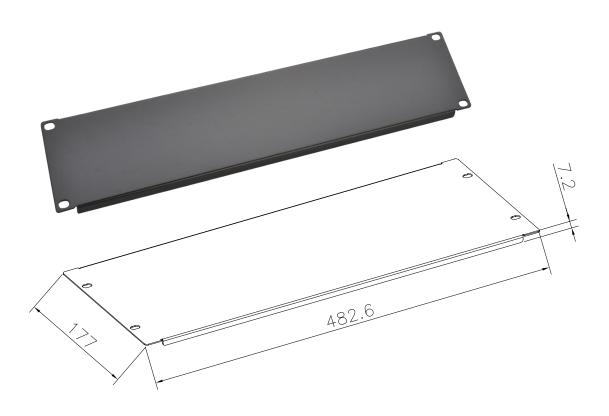

#### **SPECIFICATION**

Dimension (LxDxH): 482.6mm x 177mm x 7.2mm Material: SPCC Cold Rolled Steel Finish: Black Powder Coat