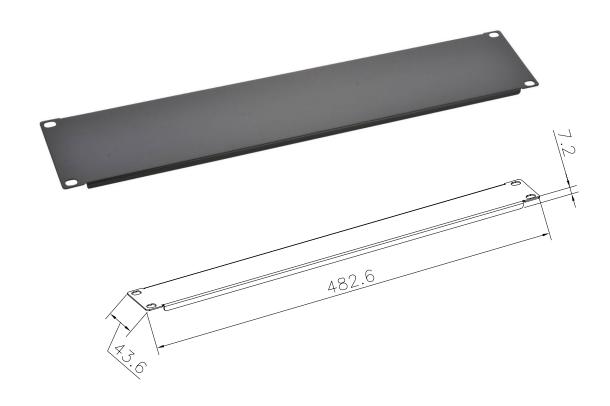

#### **SPECIFICATION**

Dimension (LxDxH): 482.6mm x 43.6mm x 7.2mm Material: SPCC Cold Rolled Steel Finish: Black Powder Coat