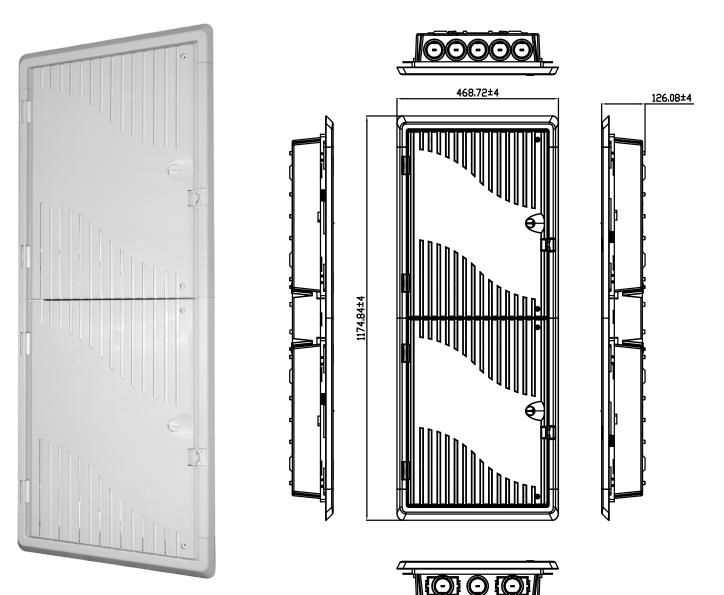

# SSYS-PE42● SYN(SYSTEM™42" Plastic Enclosure with lid & frame, low profile

#### **FEATURES**

- Designed to integrate wireless devices without interference
- Made with UL 2416 Listed fire retardant ABS plastic
- Vented cover with reversible hinged door
- Grommets & mounting hardware included

#### SPECIFICATION

Dimension (HxWxD): 46.3" x 18.4" x 5.15"

(1176.02mm x 467.36mm x 130.81mm) Dimension (Cut-out Only) (HxWxD): 42" x 14.25" x 3.5" (1066.80mm x 361.95mm x 88.90mm) Material: ABS plastic Weight: 10.36lbs (4.7kg) Distributed in Canada by