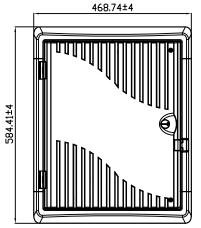

#### Dimension (HxWxD):

23" x 18.4" x 5.15" (584.2mm x 467.36mm x 130.81mm) Dimension (Cut-out Only) (HxWxD): 18" x 14.25" x 3.5" (457.2mm x 361.95mm x 88.90mm) Material: ABS plastic Weight: 6.17lbs (2.8kg)