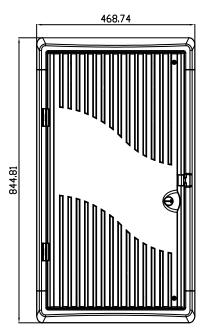

## SSYS-PE28● SYN(SYSTEM™28" Plastic Enclosure with lid & frame, low profile

#### Dimension (HxWxD): 33.2" x 18.4" x 5.15" (843.28mm x 467.36mm x 130.81mm) Dimension (Cut-out Only) (HxWxD):

28" x 14.25" x 3.5" (711.20mm x 361.95mm x 88.90mm) Material: ABS plastic Weight: 8.15lbs (3.7kg) Distributed in Canada by