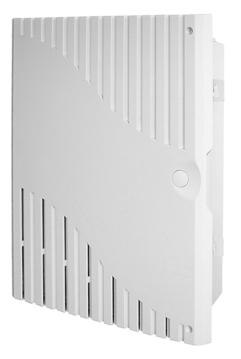

### SSYS-PE18 **● SYN(SYSTEM**<sup>™</sup> 18" Plastic Enclosure with lid & frame, low profile

#### **FEATURES**

- Designed to integrate wireless devices without interference
- Made with UL 2416 Listed fire retardant ABS plastic
- · Vented cover with reversible hinged door
- · Grommets & mounting hardware included