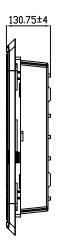

#### Dimension (HxWxD):

23" x 18.4" x 5.15" (584.2mm x 467.36mm x 130.81mm) Dimension (Cut-out Only) (HxWxD): 18" x 14.25" x 3.5" (457.2mm x 361.95mm x 88.90mm) Material: ABS plastic Weight: 6.17lbs (2.8kg)

#### Dimension (HxWxD): 33.2" x 18.4" x 5.15" (843.28mm x 467.36mm x 130.81mm) Dimension (Cut-out Only) (HxWxD):

28" x 14.25" x 3.5" (711.20mm x 361.95mm x 88.90mm) Material: ABS plastic Weight: 8.15lbs (3.7kg) Distributed in Canada by

#### SPECIFICATION

Dimension (HxWxD): 46.3" x 18.4" x 5.15"

(1176.02mm x 467.36mm x 130.81mm) Dimension (Cut-out Only) (HxWxD): 42" x 14.25" x 3.5" (1066.80mm x 361.95mm x 88.90mm) Material: ABS plastic Weight: 10.36lbs (4.7kg) Distributed in Canada by