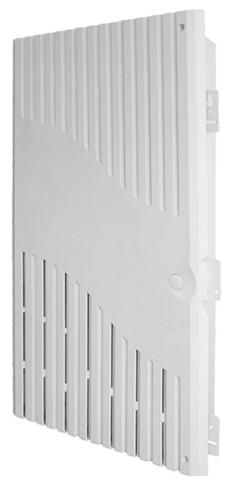

#### **FEATURES**

- Designed to integrate wireless devices without interference
- Made with UL 2416 Listed fire retardant ABS plastic
- · Vented cover with reversible hinged door
- · Grommets & mounting hardware included

#### **FEATURES**

- Designed to integrate wireless devices without interference
- Made with UL 2416 Listed fire retardant ABS plastic
- Vented cover with reversible hinged door
- Grommets & mounting hardware included