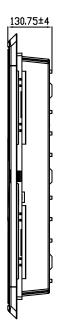

#### Dimension (HxWxD): 33.2" x 18.4" x 5.15" (843.28mm x 467.36mm x 130.81mm) Dimension (Cut-out Only) (HxWxD):

28" x 14.25" x 3.5" (711.20mm x 361.95mm x 88.90mm) Material: ABS plastic Weight: 8.15lbs (3.7kg) Distributed in Canada by