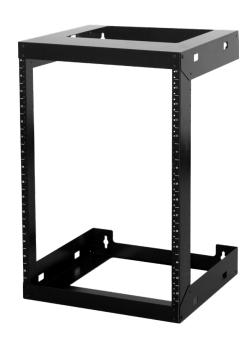

#### **FEATURES**

- Standard 19" rack
- 500x457x15U
- The rails are threaded and numbered
- Modular design, easily assemble and disassemble for delivery
- Include screw pack
- Knock-down package

### **SPECIFICATION**

Dimension (HxWxD):

 $30" \times 19^{11}/_{16}" \times 18"$  (76cm x 50cm x 45.7cm)

Material: SPCC Cold Rolled Steel Finish: Black Powder Coat Weight: 18.75 lbs (8.5kg)

Weight capacity: 220.5 lbs (100kg)