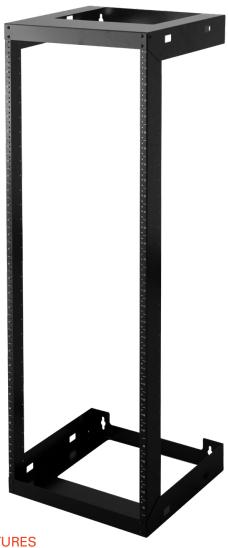

#### **FEATURES**

- Standard 19" rack
- 500x457x30U
- The rails are threaded and numbered
- Modular design, easily assemble and disassemble for delivery
- Include screw pack
- Knock-down package

### **SPECIFICATION**

Dimension (HxWxD):

56" x 19<sup>11</sup>/<sub>16</sub>" x 18" (142cm x 50cm x 45.7cm)

Material: SPCC Cold Rolled Steel Finish: Black Powder Coat Weight: 40.8 lbs (18.5kg)

Weight capacity: 220.5 lbs (100kg)