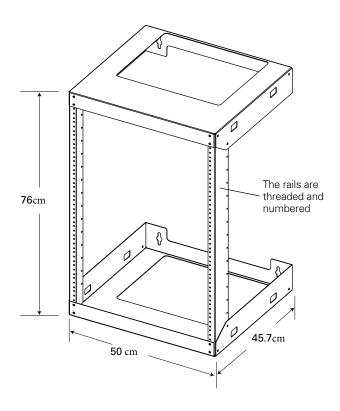

### **SPECIFICATION**

Dimension (HxWxD):

 $30" \times 19^{11}/_{16}" \times 18"$  (76cm x 50cm x 45.7cm)

Material: SPCC Cold Rolled Steel Finish: Black Powder Coat Weight: 18.75 lbs (8.5kg)

Weight capacity: 220.5 lbs (100kg)