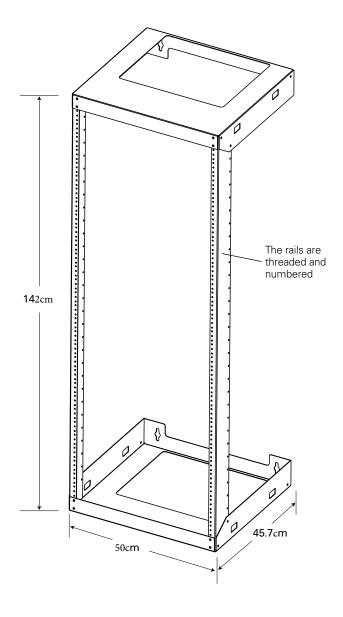

### **SPECIFICATION**

Dimension (HxWxD):

56" x 19<sup>11</sup>/<sub>16</sub>" x 18" (142cm x 50cm x 45.7cm)

Material: SPCC Cold Rolled Steel Finish: Black Powder Coat Weight: 40.8 lbs (18.5kg)

Weight capacity: 220.5 lbs (100kg)