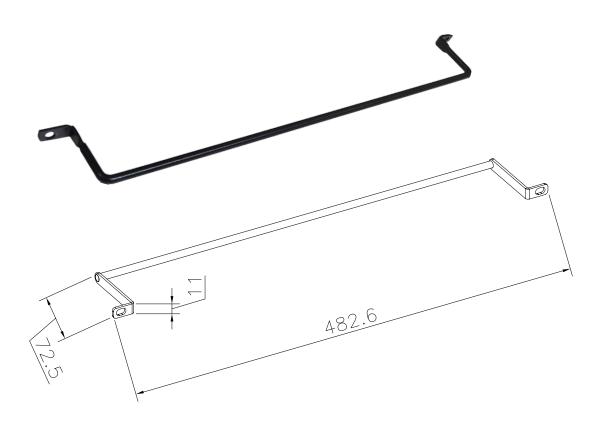

#### Dimension (LxDxH): 482.6mm x 72.5mm x 11mm Material: SPCC Cold Rolled Steel Finish: Black Powder Coat