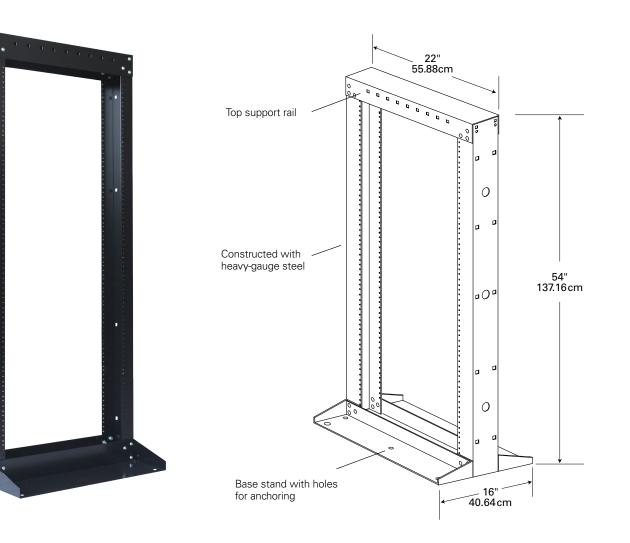

### **SPECIFICATION**

Dimension (HxWxD): 54" x 22" x 16" (137.16 cm x 55.88 cm x 40.64 cm) Material: SPCC Cold Rolled Steel Finish: Black Powder Coat Weight: 29.7lbs (13.5kg) Weight capacity: 330lbs (150kg)

#### **FEATURES**

- Various optional accessories according to requirements (cable management slot, removable working panel, etc)
- Modular design, easily assemble and disassemble for delivery