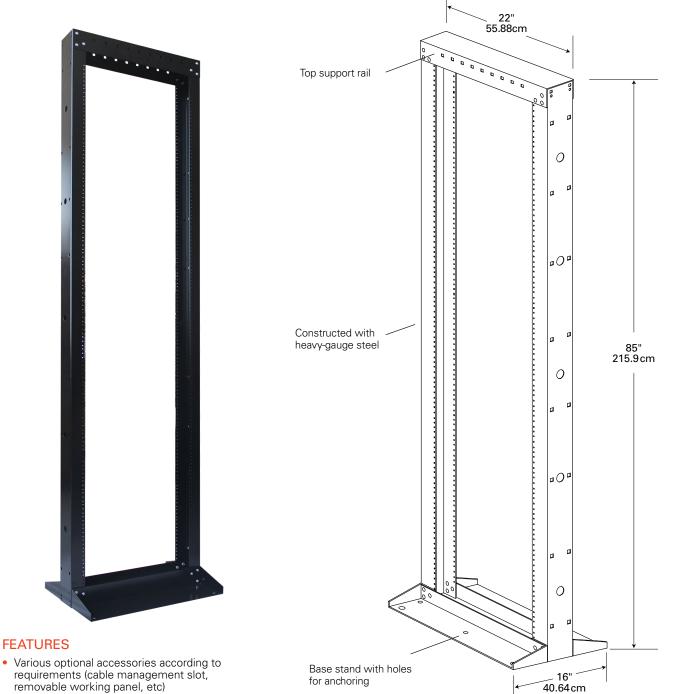

#### Dimension (HxWxD):

85" x 22" x 16" (215.9 cm x 55.88 cm x 40.64 cm) Material: SPCC Cold Rolled Steel Finish: Black Powder Coat Weight: 39.6lbs (18kg) Weight capacity: 330lbs (150kg)

#### **FEATURES**

- Various optional accessories according to requirements (cable management slot, removable working panel, etc)
- Modular design, easily assemble and disassemble for delivery