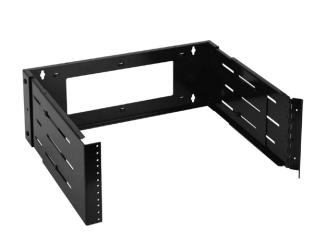

### **FEATURES**

- 4U Hinged extendable wall mounts
- Sturdy SPCC cold rolled steel welded frame structure
- Durable powder-coated finish
- Perfect or setting up equipment in areas where space is at a premium

### **DESCRIPTION**

The SyncSystem<sup>™</sup>Adjustable Wall Mount Rack gives installers the flexibility to set the depth from 12" to 18" with Mounting holes on the back. The adjustable wall mount rack is easy to assemble and disassemble for delivery and includes the hardware required to set up.