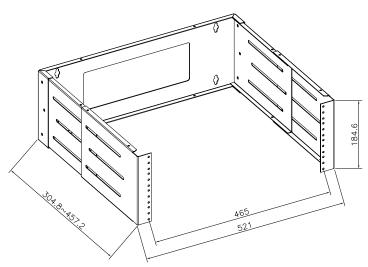

#### **SPECIFICATION**

Dimension (LxDxH):

521mm x 304.8~457.2mm x 184.6mm Material: SPCC Cold Rolled Steel

Finish: Black Powder Coat Thickness of plate: 2mm Loading capacity: 50kg