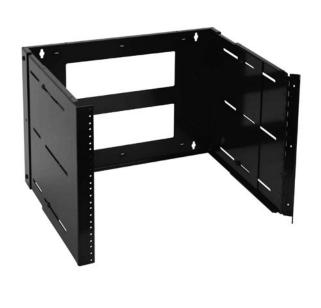

# SSYS-RU8

## Adjustable Wall Mount Racks

### **FEATURES**

- 8U Hinged extendable wall mounts
- Sturdy SPCC cold rolled steel welded frame structure
- Durable powder-coated finish
- Perfect or setting up equipment in areas where space is at a premium

### **DESCRIPTION**

The SyncSystem<sup>™</sup>Adjustable Wall Mount Rack gives installers the flexibility to set the depth from 12" to 18" with Mounting holes on the back. The adjustable wall mount rack is easy to assemble and disassemble for delivery and includes the hardware required to set up.