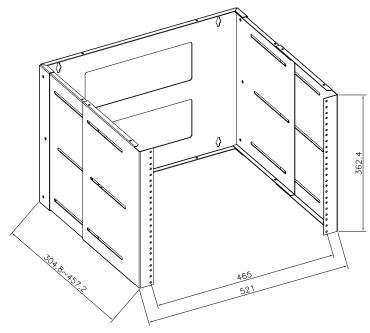

#### **SPECIFICATION**

Dimension (LxDxH):

521mm x 304.8~457.2mm x 362.4mm Material: SPCC Cold Rolled Steel

Finish: Black Powder Coat Thickness of plate: 2mm Loading capacity: 50kg