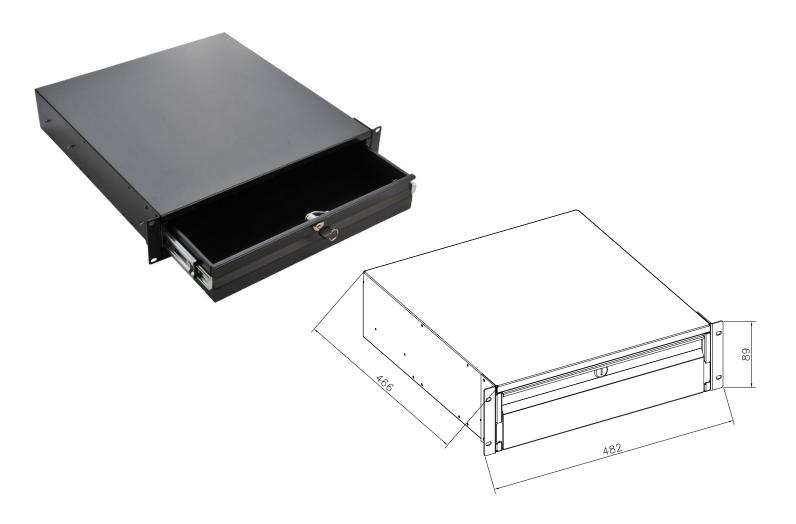

## **SPECIFICATION**

Dimension (LxDxH): 482mm x 466mm x 89mm Material: SPCC Cold Rolled Steel Finish: Black Powder Coat