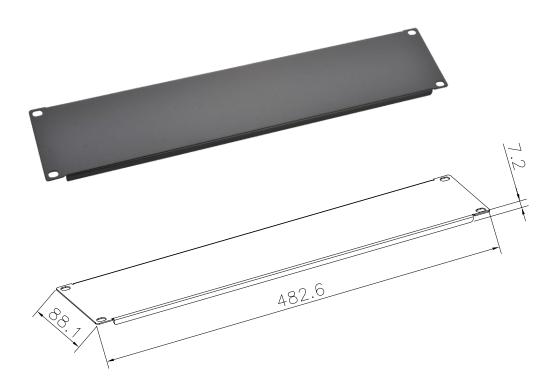

#### **SPECIFICATION**

Dimension (LxDxH): 482.6mm x 88.1mm x 7.2mm Material: SPCC Cold Rolled Steel Finish: Black Powder Coat