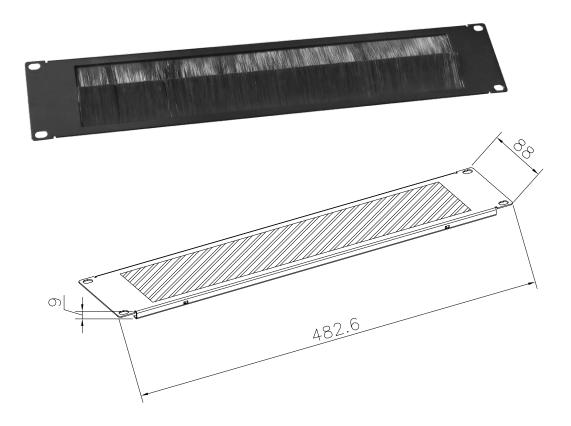

#### **SPECIFICATION**

Dimension (LxDxH):
482.6mm x 88mm x 9mm
Material: SPCC Cold Rolled Steel
Finish: Black Powder Coat