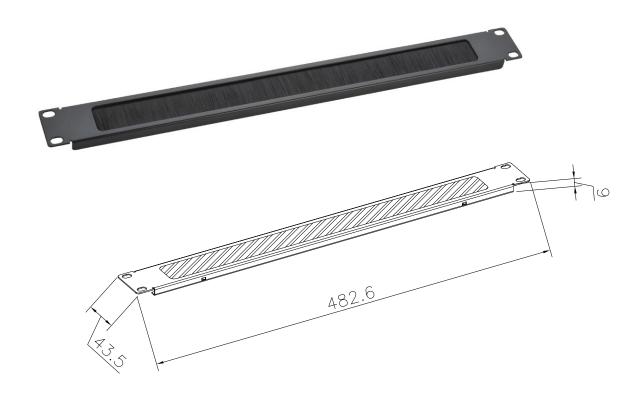

#### **SPECIFICATION**

Dimension (LxDxH): 482.6mm x 43.5mm x 9mm Material: SPCC Cold Rolled Steel Finish: Black Powder Coat