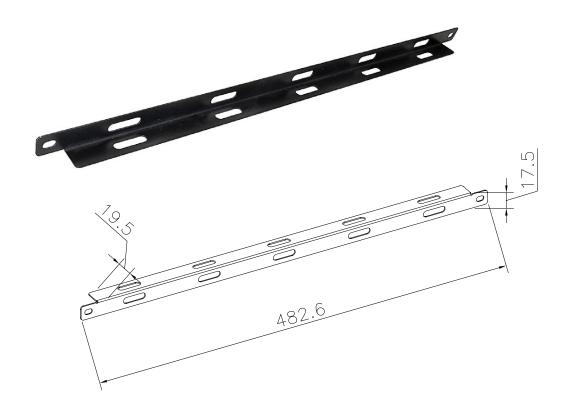

### **SPECIFICATION**

Dimension (LxDxH): 482.6mm x 19.5mm x 17.5mm Material: SPCC Cold Rolled Steel Finish: Black Powder Coat