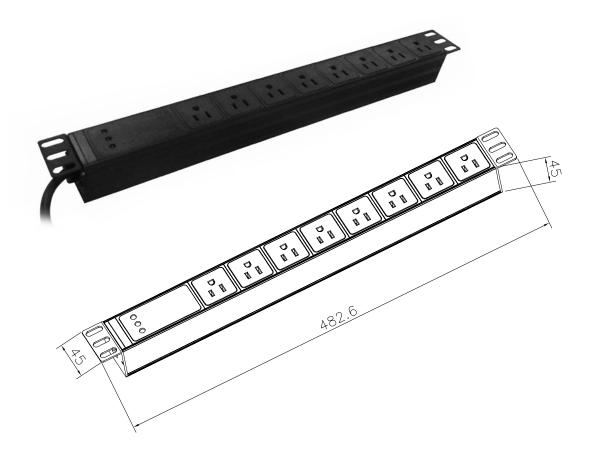

#### **SPECIFICATION**

Dimension (LxDxH): 482.6mm x 45mm x 45mm Material: SPCC Cold Rolled Steel