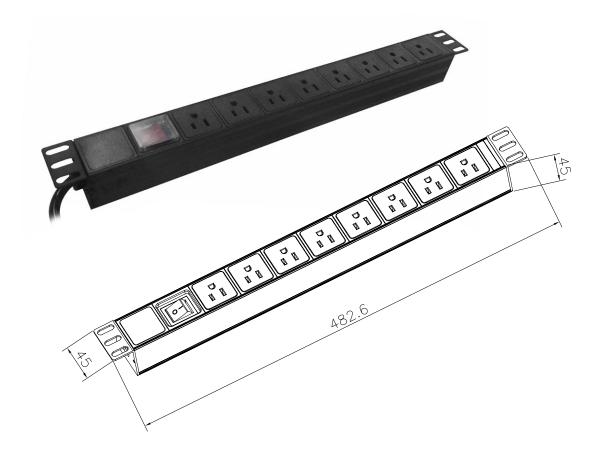

### **FEATURES**

- Strong 8 port 15A power outlet
- 6Ft power cord
- Mount anywhere from front to rear
- Made from strong cold rolled steel to ensure product durability
- A durable black powder coat finish offers enhanced beauty and strength
- C(UL) Certified

#### **SPECIFICATION**

Dimension (LxDxH): 482.6mm x 45mm x 45mm Material: SPCC Cold Rolled Steel

### **DESCRIPTION**

The SyncSystem<sup>TM</sup> 8 Outlet Power Distribution Unit provides steady and secure power to your rack equipment. This powerful unit takes up only 1U worth of space and is compatible with all standard 19" racks. Constructed with SPCC commercial cold-rolled steel, the sturdy power bar ensures long-term durability making it the perfect solution for any environment.